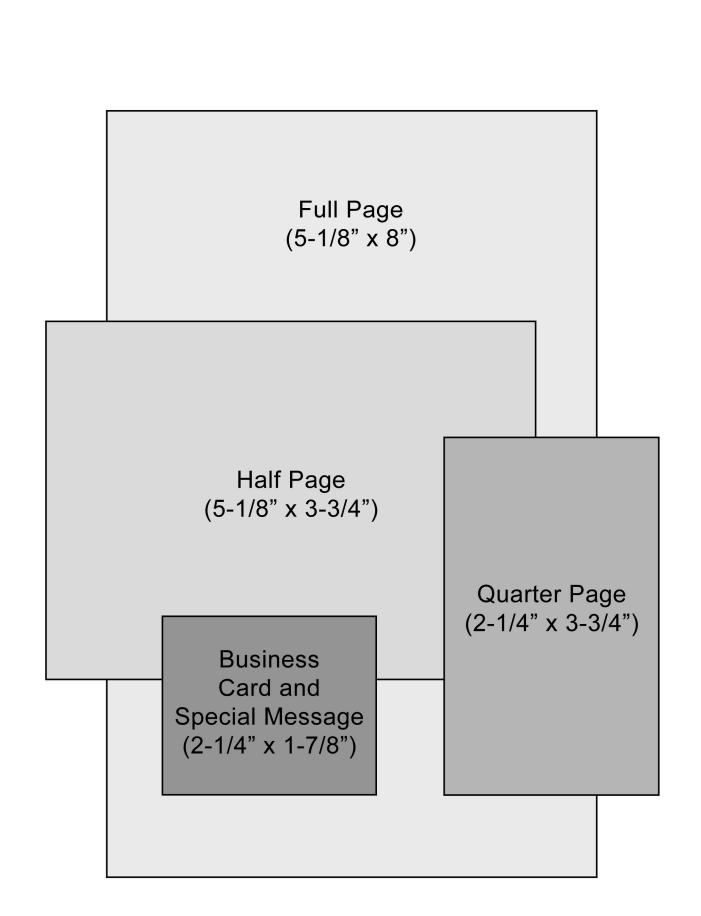

## **AD JOURNAL FORM**

| Name:                                                                                                                        |                                                                                                                                                                                                                                                              |
|------------------------------------------------------------------------------------------------------------------------------|--------------------------------------------------------------------------------------------------------------------------------------------------------------------------------------------------------------------------------------------------------------|
| Address:                                                                                                                     |                                                                                                                                                                                                                                                              |
| Contact:                                                                                                                     |                                                                                                                                                                                                                                                              |
| Telephone:                                                                                                                   | Email:                                                                                                                                                                                                                                                       |
| We will                                                                                                                      | l purchase advertising (see page 2 for sizes)                                                                                                                                                                                                                |
|                                                                                                                              | Covers, insides & back - \$750 (subject to availability)  Full Page - \$600  Half Page -\$400  Quarter Page - \$200  Business Card Ad - \$100  Special Message - \$100                                                                                       |
| <ul> <li>300 DPI resolution</li> <li>Email ad with all lo</li> <li>For Special Messa</li> <li>Deadline for return</li> </ul> | st be submitted actual size, camera ready, no bleeds n, PDF, JPG, EPS file formats ogos, images and fonts embedded to cschondel@yanjep.org ge- email text to cschondel@yanjep.org ning this form and all copy is March 23, 2020 s agreement for your records |
|                                                                                                                              | Payment Information                                                                                                                                                                                                                                          |
| Please mal                                                                                                                   | ke payment on or before March 23 by check or credit card and remit to:                                                                                                                                                                                       |
|                                                                                                                              | Young Audiences<br>200 Forrestal Road, Princeton, NJ 08540<br>Via fax: 609-243-8999                                                                                                                                                                          |
| Visa, MC, Amex cards a                                                                                                       | ccepted:                                                                                                                                                                                                                                                     |
| Card Number:                                                                                                                 | Exp.:                                                                                                                                                                                                                                                        |
| Cardholder name:                                                                                                             |                                                                                                                                                                                                                                                              |
| Signature:                                                                                                                   | Date:                                                                                                                                                                                                                                                        |